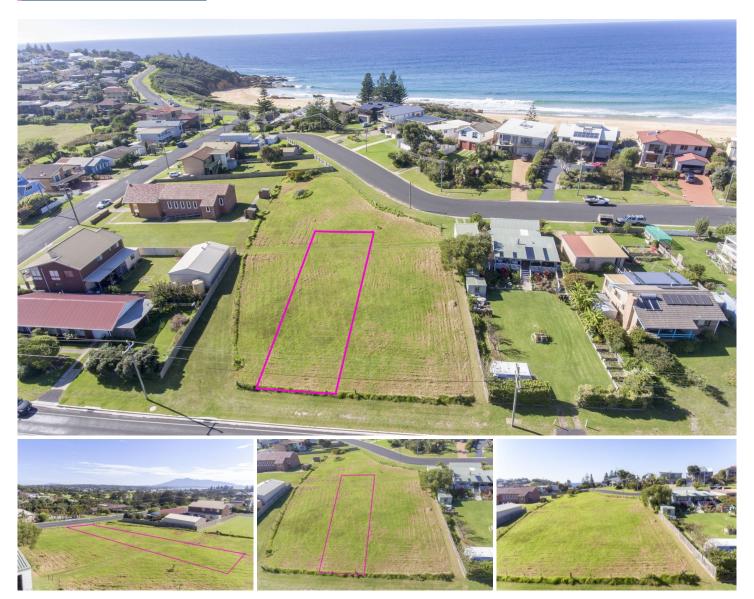

## 11/ Bunga Street Bermagui NSW

Rarely available vacant blocks in Bermagui township, these blocks are well- located and easy to build on.

Fronting Bunga St- both blocks are sunny and undulating. Lot 10 is 664m2 and lot 11 is 677m2. Both have been recently pegged and surveyed and with power, sewer and town water all available.

(Sewer and water headworks charges will apply when block is developed - refer to BVSC)

Located only minutes' walk to Beares beach, Blue Pool, Golf Course and shops and with attractive outlook to Mountains and golf course.

Type : Land Land Size : 677 sqm

View : https://www.butterfieldproperty.com.au/sale/

nsw/eurobodalla-coast/bermagui/residential/

land/6378347

Julie Rutherford 02 6493 3444

Mick Butterfield (02) 6493 3444