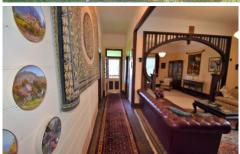

- 3 spacious bedrooms.
- 1 good sized bathroom.
- High ceilings throughout.
- Entrance hall opening onto a large living area.
- Period kitchen with functioning wood fire stove.

Outside there is a rear and shaded entertaining area which provides access to another room ideal for an office etc. There is sufficient parking space for 2 vehicles off road.