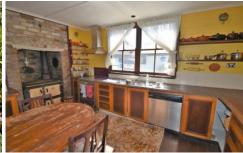

- 3 spacious bedrooms.
- 1 good sized bathroom.
- High ceilings throughout.
- Entrance hall opening onto a large living area.
- Period kitchen with functioning wood fire stove.

Outside there is a rear and shaded entertaining area which provides access to another room ideal for an office etc. There is sufficient parking space for 2 vehicles off road.