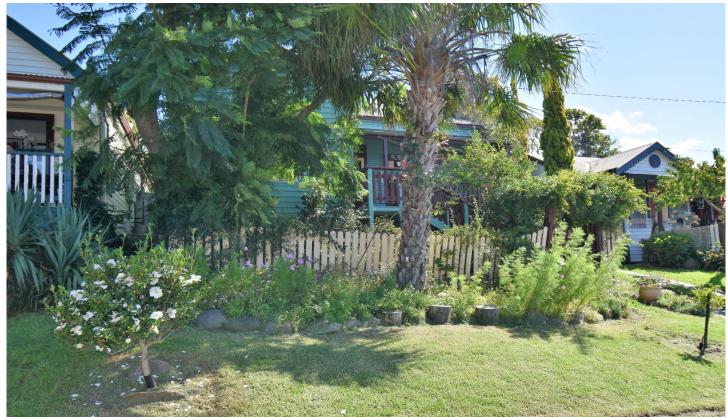

## 20 Bate Street Central Tilba NSW

Standing proud in the historic Village of Central Tilba 'Lighthouse View' which was built circa 1895 strikes an attractive and timeless figure. Oozing or period character this property is ready for its new owner to take it to the next level. Features include;

- 3 spacious bedrooms.
- 1 good sized bathroom.
- High ceilings throughout.
- Entrance hall opening onto a large living area.
- Period kitchen with functioning wood fire stove.

Outside there is a rear and shaded entertaining area which provides access to another room ideal for an office etc. There is sufficient parking space for 2 vehicles off road.