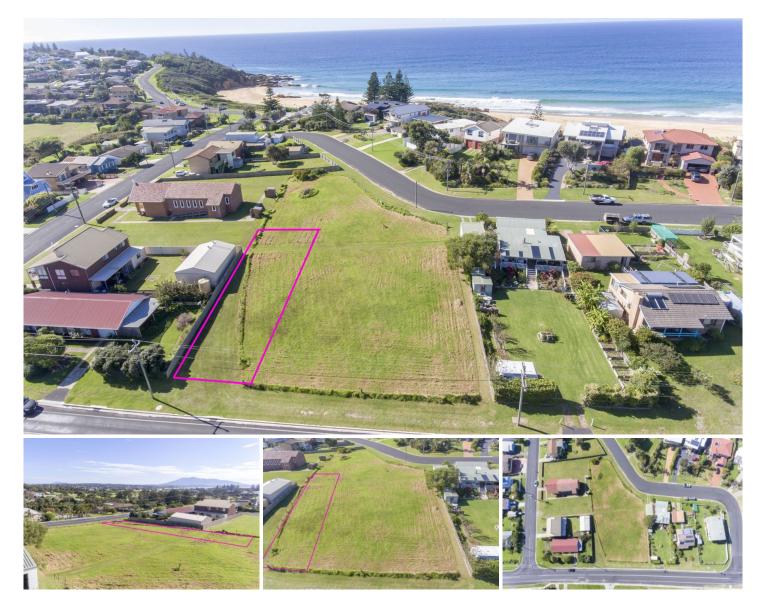

## 10/ Bunga Street Bermagui NSW

Rarely available vacant blocks in Bermagui township, these blocks are well- located and easy to build on.

Fronting Bunga St- both blocks are sunny and undulating. Lot 10 is 664m2 and lot 11 is 677m2. Both have been recently pegged and surveyed and with power, sewer and town water all available.

(Sewer and water headworks charges will apply when block is developed - refer to BVSC)

Located only minutes' walk to Beares beach, Blue Pool, Golf Course and shops and with attractive outlook to Mountains and golf course.

## Type : Land

Land Size : 664 sqm View : https://ww

: https://www.butterfieldproperty.com.au/sale/ nsw/eurobodalla-coast/bermagui/residential/ land/6356872

Julie Rutherford 02 6493 3444

For full version visit the website