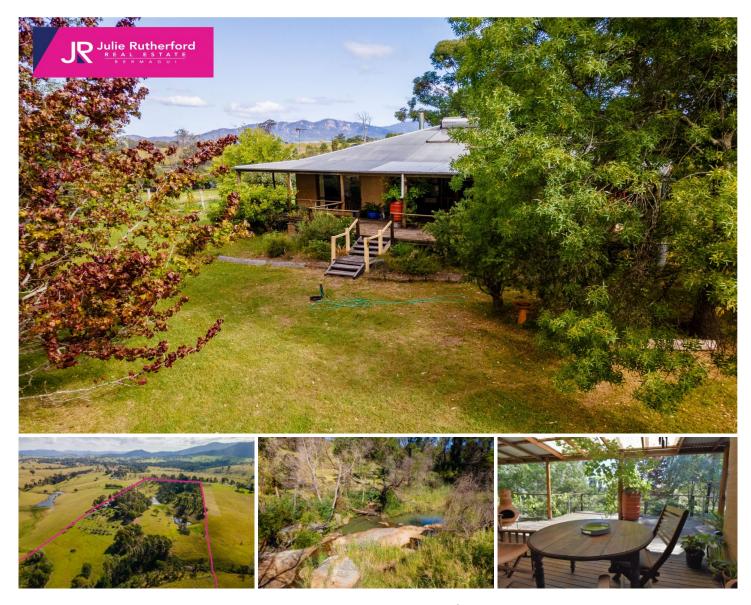

## 159 Upper Brogo Road Verona NSW

Located in the Verona area of the beautiful Bega Valley, 'Tussaberry' offers the best in rural living with all the infrastructure and established vegetation ready for you to easily slip into sustainable, healthy country life.

Set on 12.32 ha (30 acres), of undulating land with stunning outlooks the property comprises:

- Attractive 4 bedroom rammed earth home featuring timber floors in living areas

- Country style kitchen with 6 burner gas range and oven and electric warming oven - and dishwasher

- Large pantry/larder room for all the farm produce

- Covered verandahs on all sides with sunny nooks for outdoor dining and relaxing

- Extensive shedding with ample workshop and vehicle

For full version visit the website