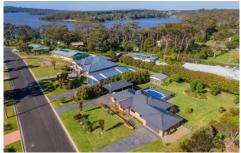

## 26 Endeavour Drive Wallaga Lake NSW

Located in the prestigious Fairhaven area of Wallaga Lake, this property comes with the lot.

Set on a large (2145m2) 1/2 acre block, this as new home is the perfect family or retirement home.

In a quiet street close to lake and short walk to the beach, the spacious 3 bedroom single-story home features:

- ? Floating timber floors in main living areas
- ? Tasteful, neutral colour schemes throughout
- ? Outstanding entertaining areas including heated in ground pool overlooking the private, established gardens and covered paved entertaining area adjoin the pool and living rooms
- ? Spacious bathrooms including ensuite with double sinks