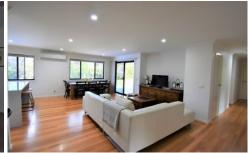

In a quiet street close to lake and short walk to the beach, the spacious 3 bedroom single-story home features:

- ? Floating timber floors in main living areas
- ? Tasteful, neutral colour schemes throughout
- ? Outstanding entertaining areas including heated in ground pool overlooking the private, established gardens and covered paved entertaining area adjoin the pool and living rooms
- ? Spacious bathrooms including ensuite with double sinks