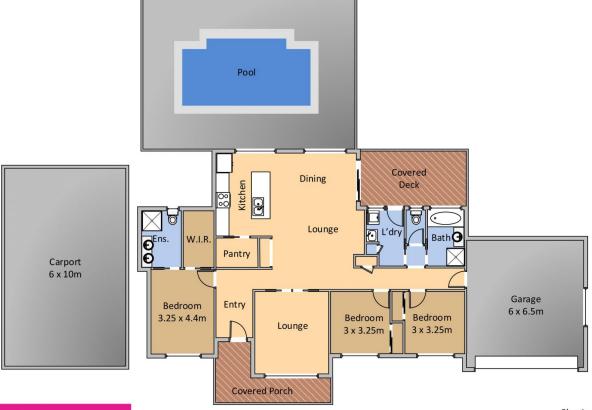

## 26 Endeavour Drive Wallaga Lake NSW

Located in the prestigious Fairhaven area of Wallaga Lake, this property comes with the lot.

Set on a large (2145m2) 1/2 acre block, this as new home is the perfect family or retirement home.

In a quiet street close to lake and short walk to the beach, the spacious 3 bedroom single-story home features:

- ? Floating timber floors in main living areas
- ? Tasteful, neutral colour schemes throughout
- ? Outstanding entertaining areas including heated in ground pool overlooking the private, established gardens and covered paved entertaining area adjoin the pool and living rooms
- ? Spacious bathrooms including ensuite with double sinks

Mick Butterfield (02) 6493 3444

26 Endeavour Dr Fairhaven

Plan is not to scale. Measurements are approximate and should be used as a guide only.