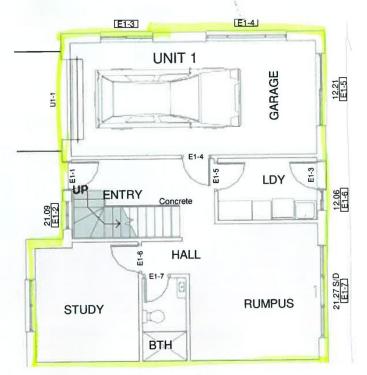

## 1/21 Montague Street Bermagui NSW

Just like a house, this 3 bedroom duplex is located on the Bermagui Headland with sunny, northerly views over the bay and mountain. Low maintenance brick with new Colourbond roof and approval for wrap around decks, this property offers a low-maintenance, convenient lifestyle and features:

- 3 bedrooms, 2 with built in robes
- 2 bathrooms one on each floor
- Sunny, open living dining rooms and kitchen with new floor coverings and fresh paint
- Extra living room on ground floor with access to the fenced rear garden area
- Separate laundry and large, single garage with internal access

## Ground Floor