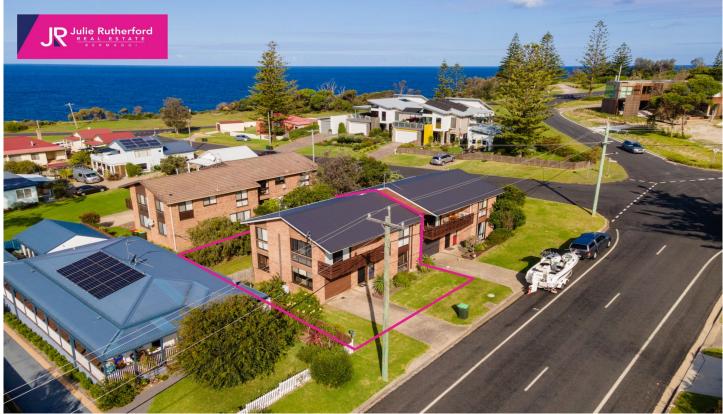

## 1/21 Montague Street Bermagui NSW

Just like a house, this 3 bedroom duplex is located on the Bermagui Headland with sunny, northerly views over the bay and mountain. Low maintenance brick with new Colourbond roof and approval for wrap around decks, this property offers a low-maintenance, convenient lifestyle and features:

- 3 bedrooms, 2 with built in robes
- 2 bathrooms one on each floor
- Sunny, open living dining rooms and kitchen with new floor coverings and fresh paint
- Extra living room on ground floor with access to the fenced rear garden area
- Separate laundry and large, single garage with internal access

3 📭 2 🔓 2 😭

Type: Semi Detached

**View :** https://www.butterfieldproperty.com.au/sale/nsw/eurobodalla-coast/bermagui/residential/semi-deta

ched/6314983

Julie Rutherford 02 6493 3444

For full version visit the website