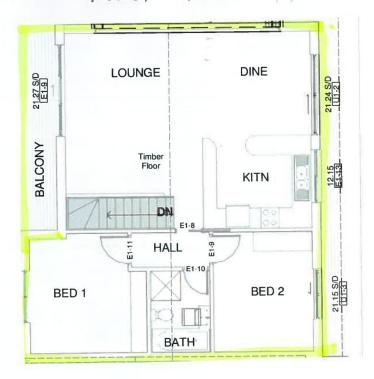

## 1/21 Montague Street Bermagui NSW

Just like a house, this 3 bedroom duplex is located on the Bermagui Headland with sunny, northerly views over the bay and mountain. Low maintenance brick with new Colourbond roof and approval for wrap around decks, this property offers a low-maintenance, convenient lifestyle and features:

- 3 bedrooms, 2 with built in robes
- 2 bathrooms one on each floor
- Sunny, open living dining rooms and kitchen with new floor coverings and fresh paint
- Extra living room on ground floor with access to the fenced rear garden area
- Separate laundry and large, single garage with internal access

## First Floor