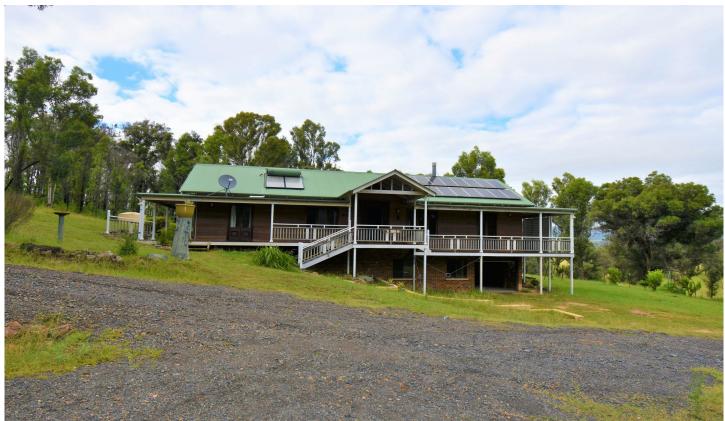

## 1024 Wandella Road Wandella NSW

3 bedroom, beautifully designed and built home on 50 acres of land in the picturesque valley of Wandella. Only 12.7km to Cobargo, 35.5km to Bermagui or 54.6km to

Bega.

Other features include:

Internet, large rain water storage tank, Solar connected to the grid, enclosed vegetable garden dam fed, fruit trees (lemon, orange, lime and fig)

Pets on application.

Bond and rental references required.