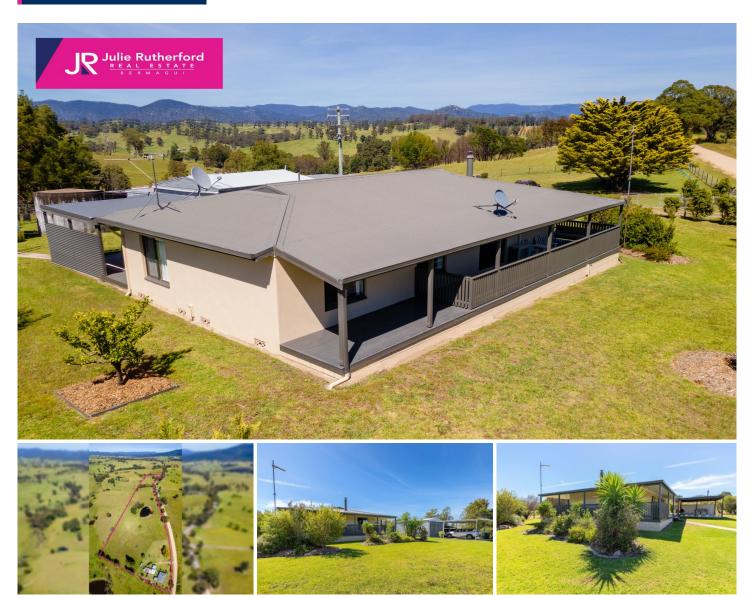

## 96 Spences Road Wandella NSW

Positioned high with views over the Wandella Valley this attractive lifestyle property affords its owner a move in ready opportunity to make the coastal tree change a reality. With a solid and well-built home, large shed and 10 acres of fully fenced land there is a lot to like. Features include;

- 3 good sized bedrooms with robes.
- A bright kitchen adjoining the living and dining rooms.
- Full length deck with outdoor entertaining area.
- Established and landscaped shouse yard.
- Wood heater to keep you warm all winter.

Outside the fully fenced land has been divided into 2 paddocks with a dam in each. Water is further secured by a bore which provides permanent provision and also 3 x