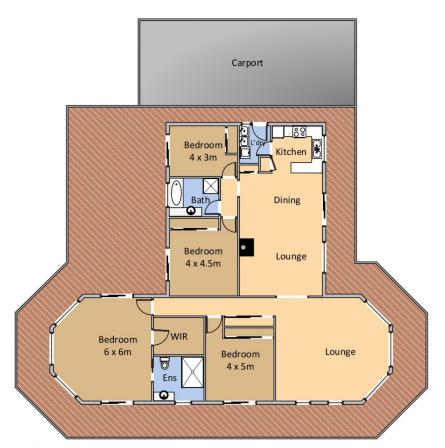

## 7 Alexander Drive Bermagui NSW

Set on 1.91 ha (nearly 5 acres), this substantial, attractive home is set in established gardens offering privacy and space.

Feels like a semi-tropical oasis on the fringe of Bermagui within cycling distance of town and beaches and features:

- ? 4 bedroom home
- ? Timber lined cathedral ceilings
- ? Wide verandahs and huge rear deck
- ? All 4 bedrooms and living rooms have sliding door access to verandahs and deck
- ? Huge master bedroom suite with walk in robe and bathroom ensuite.
- ? 2 Separate living areas
- ? Timber kitchen

7 Alexander Dr, Bermagui

Plan is not to scale. Measurements are approximate and should be used as a guide only.