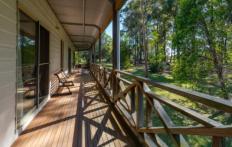

- ? 4 bedroom home
- ? Timber lined cathedral ceilings
- ? Wide verandahs and huge rear deck
- ? All 4 bedrooms and living rooms have sliding door access to verandahs and deck
- ? Huge master bedroom suite with walk in robe and bathroom ensuite.
- ? 2 Separate living areas
- ? Timber kitchen