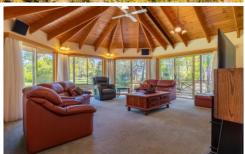

- ? 4 bedroom home
- ? Timber lined cathedral ceilings
- ? Wide verandahs and huge rear deck
- ? All 4 bedrooms and living rooms have sliding door access to verandahs and deck
- ? Huge master bedroom suite with walk in robe and bathroom ensuite.
- ? 2 Separate living areas
- ? Timber kitchen