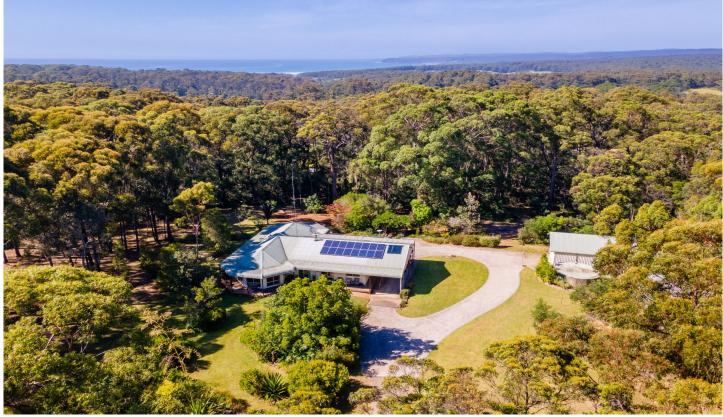

## 7 Alexander Drive Bermagui NSW

Set on 1.91 ha (nearly 5 acres), this substantial, attractive home is set in established gardens offering privacy and space.

Feels like a semi-tropical oasis on the fringe of Bermagui within cycling distance of town and beaches and features:

- ? 4 bedroom home
- ? Timber lined cathedral ceilings
- ? Wide verandahs and huge rear deck
- ? All 4 bedrooms and living rooms have sliding door access to verandahs and deck
- ? Huge master bedroom suite with walk in robe and bathroom ensuite.
- ? 2 Separate living areas
- ? Timber kitchen