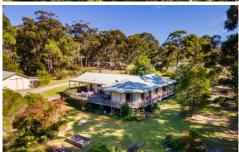

## 7 Alexander Drive Bermagui NSW

Set on 1.91 ha (nearly 5 acres), this substantial, attractive home is set in established gardens offering privacy and space.

Feels like a semi-tropical oasis on the fringe of Bermagui within cycling distance of town and beaches and features:

- ? 4 bedroom home
- ? Timber lined cathedral ceilings
- ? Wide verandahs and huge rear deck
- ? All 4 bedrooms and living rooms have sliding door access to verandahs and deck
- ? Huge master bedroom suite with walk in robe and bathroom ensuite.
- ? 2 Separate living areas
- ? Timber kitchen