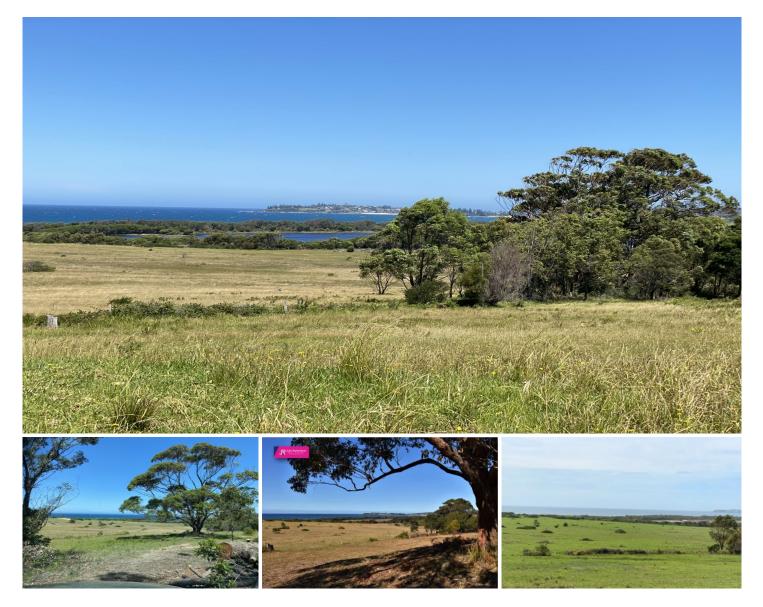

## 186-188 Wallaga Lake Road Wallaga Lake NSW

'Silverton' is one of the best properties of its type that we have seen and offers a rare opportunity to secure coastal acreage and build the home of your dreams.

Comprising 22 acres (8.9ha) with sweeping ocean and coastline views, 2 dams, a mix of native vegetation and pasture and located only minutes to Bermagui township.

Private and sunny, the undulating land has a selection of elevated building sites and sealed road access.

A reserve road on the southern boundary provides walking access to the beach from the property.

Zoned E3 Environmental Management allowing for a variety of development including dwelling houses and

Type : Land