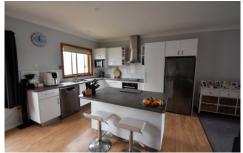

## Features include:

- Open plan kitchen dining and lounge area.
- 2 spacious bedrooms with BIR.
- New kitchen with quality appliances and an island bench.
- New flooring throughout.
- Freshly painted throughout.
- European style laundry.