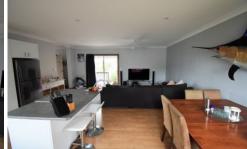

## Features include:

- Open plan kitchen dining and lounge area.
- 2 spacious bedrooms with BIR.
- New kitchen with quality appliances and an island bench.
- New flooring throughout.
- Freshly painted throughout.
- European style laundry.