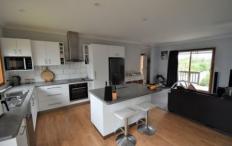

## Features include:

- Open plan kitchen dining and lounge area.
- 2 spacious bedrooms with BIR.
- New kitchen with quality appliances and an island bench.
- New flooring throughout.
- Freshly painted throughout.
- European style laundry.