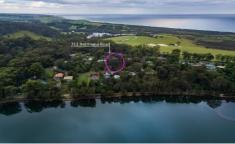

## 312 Bermagui Road Akolele NSW

"Wonga" is set on a large (904m2) block with dual street access, this property is set in well-established gardens and offers elevated views to Wallaga Lake.

Privately situated, the property includes an attractive, 3 bedroom home, separate lock up garage, landscaped outdoor living spaces and covered vegetable gardens.