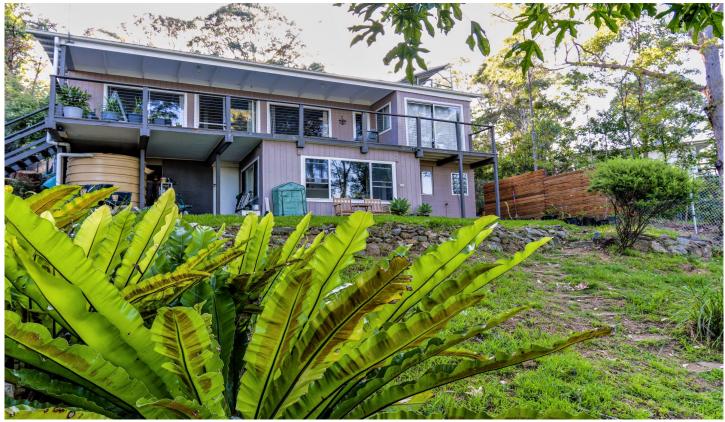

## 312 Bermagui Road Akolele NSW

"Wonga" is set on a large (904m2) block with dual street access, this property is set in well-established gardens and offers elevated views to Wallaga Lake.

Privately situated, the property includes an attractive, 3 bedroom home, separate lock up garage, landscaped outdoor living spaces and covered vegetable gardens.

The floor plan provides for 2 bedrooms and main living areas, kitchen and bathroom on entry level - living rooms opening to large, tiled terrace - and separate bedroom and bathroom on ground floor with separate access. There is space for 2 extra vehicles with recently completed landscaped stone work providing a sunny outdoor living space.