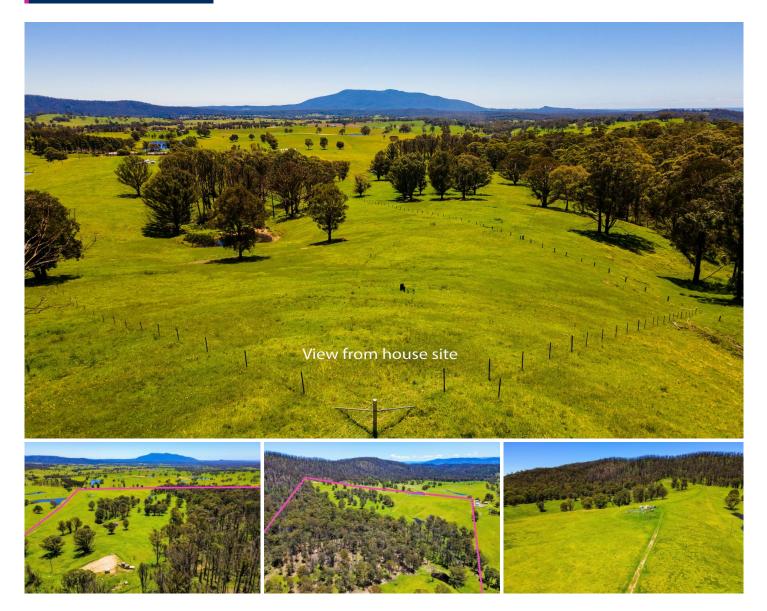

## 339 Coolagolite Road Bermagui NSW

Nestled against Biamanga National Park and overlooking the surrounding countryside to the ocean at Guluga this large parcel of 134 acres in the highly sought after Coolagolite area is sure to impress. With a north facing, elevated build site the scene is set for you to build the lifestyle property of your dreams.

The land itself is an attractive mix of highly fertile and productive pasture and native bush which allows some refuge for stock in the colder months. Fully fenced into 3 paddocks with brand new steel posts and great water with 4 good sized dams the land itself is fully set up and ready to go.