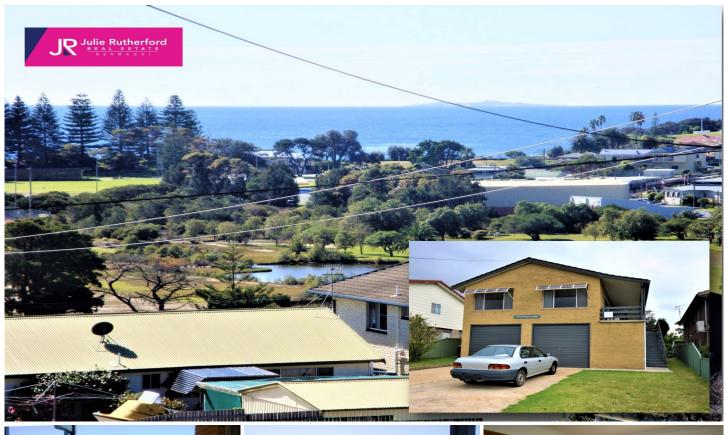

## 24 Mumbulla Street Bermagui NSW

Positioned proudly overlooking town this spacious, solid home adjoining the golf course (access through rear gate) is sure to impress.

With sunny, panoramic views of town, ocean and harbour entrance, this property will tick plenty of boxes.

## Features include:

- ? 3 Spacious bedrooms with built in robes.
- ? A large kitchen.
- ? Generous living and dining areas, enough to accommodate everyone.
- ? Tastefully updated bathroom and second powder room.
- ? Full length verandah with commanding views.
- ? Enormous double door garage with laundry and extra shower.

## 3 📭 1 🟪 4 🗬

Type : House Land Size : 689 sqm

View: https://www.butterfieldproperty.com.au/sale/ nsw/eurobodalla-coast/bermagui/residential/

house/6144305

Mick Butterfield (02) 6493 3444