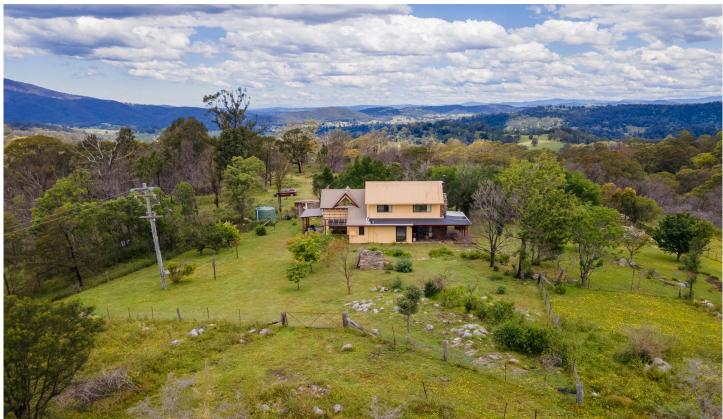

## 242 Hore-Laceys Road Brogo NSW

Situated on a fenced and fertile 19.54 Ha of land in the picturesque and private Verona area, this architecturally designed home is ready for its new owner to make their own.

With attractive rural view in every direction this versatile property will tick plenty of boxes.

Features of the home include:

- ? 3 Spacious bedrooms.
- ? 2 Good sized bathrooms.
- ? A combined kitchen/dining area with beautiful Red Gum benchtops.
- ? Large living area with stone fire place which opens onto the deck.