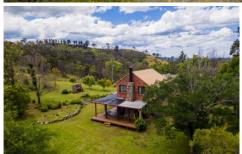

## 242 Hore-Laceys Road Brogo NSW

Situated on a fenced and fertile 19.54 Ha of land in the picturesque and private Verona area, this architecturally designed home is ready for its new owner to make their own.

With attractive rural view in every direction this versatile property will tick plenty of boxes.

Features of the home include:

- ? 3 Spacious bedrooms.
- ? 2 Good sized bathrooms.
- ? A combined kitchen/dining area with beautiful Red Gum benchtops.
- ? Large living area with stone fire place which opens onto the deck.