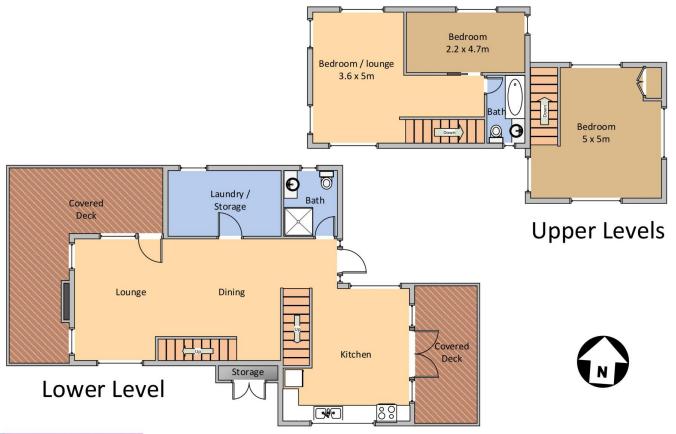

## 242 Hore-Laceys Road Brogo NSW

Situated on a fenced and fertile 19.54 Ha of land in the picturesque and private Verona area, this architecturally designed home is ready for its new owner to make their own.

With attractive rural view in every direction this versatile property will tick plenty of boxes.

Features of the home include:

- ? 3 Spacious bedrooms.
- ? 2 Good sized bathrooms.
- ? A combined kitchen/dining area with beautiful Red Gum benchtops.
- ? Large living area with stone fire place which opens onto the deck.

## For full version visit the website

242 Hore-Laceys Road, Brogo

Plan is not to scale. Measurements are approximate and should be used as a guide only.