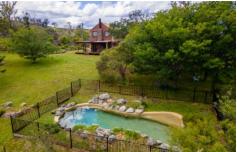

With attractive rural view in every direction this versatile property will tick plenty of boxes.

Features of the home include:

- ? 3 Spacious bedrooms.
- ? 2 Good sized bathrooms.
- ? A combined kitchen/dining area with beautiful Red Gum benchtops.
- ? Large living area with stone fire place which opens onto the deck.