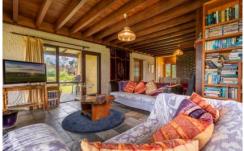

With attractive rural view in every direction this versatile property will tick plenty of boxes.

Features of the home include:

- ? 3 Spacious bedrooms.
- ? 2 Good sized bathrooms.
- ? A combined kitchen/dining area with beautiful Red Gum benchtops.
- ? Large living area with stone fire place which opens onto the deck.