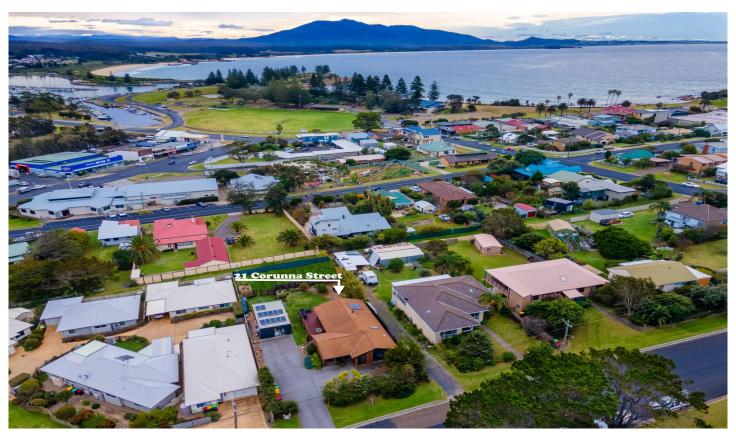

## 21 Corunna Street Bermagui NSW

Located in one of the best streets in town, this property provides loads of options for the investor or owner-occupier or a bit of both.

Set on a large (1012m2) block zoned R3 medium density with rear laneway on the north side and open parkland on the south side, the house features 3 bedrooms, modern kitchen and bathroom, large sunny deck, built in robes and neutral colour schemes. Established vegetable gardens and shrubbery with scope for further gardens and landscaping.

## 3 🚑 2 🔓 3 🖨

Type : House Land Size : 1012 sqm

View: https://www.butterfieldproperty.com.au/sale/ nsw/eurobodalla-coast/bermagui/residential/

house/6143225

Julie Rutherford 02 6493 3444

Mick Butterfield (02) 6493 3444