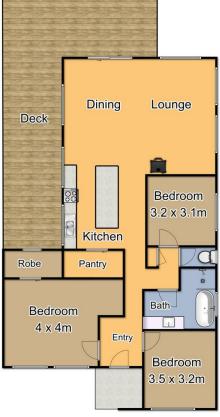

## 21 Corunna Street Bermagui NSW

Located in one of the best streets in town, this property provides loads of options for the investor or owner-occupier or a bit of both.

Set on a large (1012m2) block zoned R3 medium density with rear laneway on the north side and open parkland on the south side, the house features 3 bedrooms, modern kitchen and bathroom, large sunny deck, built in robes and neutral colour schemes. Established vegetable gardens and shrubbery with scope for further gardens and landscaping.

## 21 Corunna Street Bermagui

Main Residence

Plan is not to scale. Measurements are approximate and should be used as a guide only.