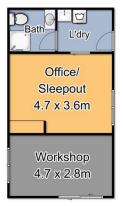

Studio includes laundry with shower/vanity/toilet, storage or accommodation and adjoins the workshop.

ccommodation and adjoins the workshop.

Julie R

## 21 Corunna Street Bermagui

Main Residence

Plan is not to scale. Measurements are approximate and should be used as a guide only.