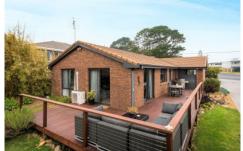

## 21 Corunna Street Bermagui NSW

Located in one of the best streets in town, this property provides loads of options for the investor or owner-occupier or a bit of both.

Set on a large (1012m2) block zoned R3 medium density with rear laneway on the north side and open parkland on the south side, the house features 3 bedrooms, modern kitchen and bathroom, large sunny deck, built in robes and neutral colour schemes. Established vegetable gardens and shrubbery with scope for further gardens and landscaping.