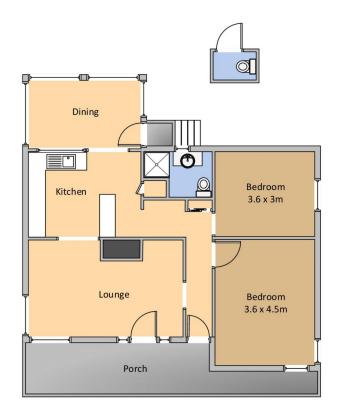

## 3 Mitchell Place Narooma NSW

Set in a quiet and convenient part of town, walking distance to shops and the beach this 2-bedroom weatherboard home although in need of some love is full of character and charm. Set on a 715 m2 parcel of land there is plenty of space for the kids, animals and toys.

## Features include:

- ? Hardwood floors (currently covered) throughout.
- ? 2 bright and spacious bedrooms.
- ? Adjoining living and kitchen areas.
- ? Extra room underneath perfect for storage or surplus accommodation.

## 2 🕒 1 🔓 4 🗬

Type : House Land Size : 715 sqm

View: https://www.butterfieldproperty.com.au/sale/ nsw/eurobodalla-coast/narooma/residential/

house/6081994

Mick Butterfield (02) 6493 3444

Sub floor

3 Mitchell Place, Narooma

Plan is not to scale.

Measurements are approximate and should be used as a guide only.