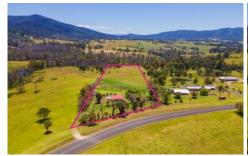

## 410 Yowrie Road Yowrie NSW

With an expansive outlook, creek frontage and easy sealed-road access, this rural property of 3.47 ha (approx. 11 acres) offers a great place to live a healthy rural lifestyle.