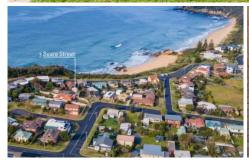

## 3 Beare Street Bermagui NSW

Located between Beares Beach and Horseshoe Bay on the Bermagui headland, this is an attractive brick home on a good sized (708m2) block.

In an elevated position, the property features: