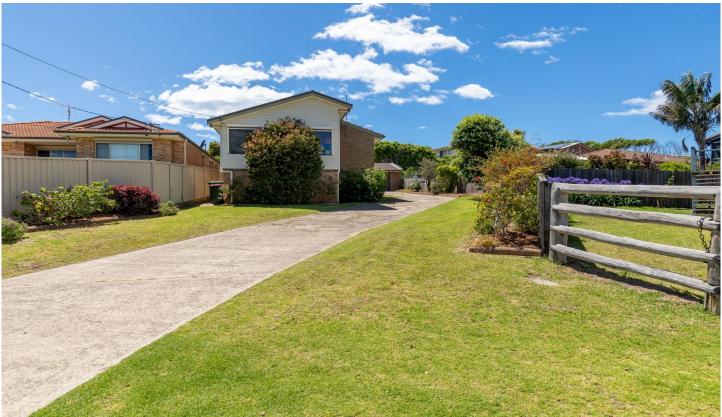

## 3 Beare Street Bermagui NSW

Located between Beares Beach and Horseshoe Bay on the Bermagui headland, this is an attractive brick home on a good sized (708m2) block.

In an elevated position, the property features:

- ? 3 separate living spaces
- ? Sunny, modern kitchen,
- ? Contemporary bathroom and laundry including 2nd separate toilet
- ? Covered rear outdoor entertaining area
- ? Separate lock up garage with remote control door
- ? Under house storage space
- ? fenced rear garden area
- ? 3kw solar roof panels