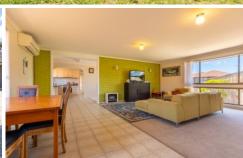

- ? 3 separate living spaces
- ? Sunny, modern kitchen,
- ? Contemporary bathroom and laundry including 2nd separate toilet
- ? Covered rear outdoor entertaining area
- ? Separate lock up garage with remote control door
- ? Under house storage space
- ? fenced rear garden area
- ? 3kw solar roof panels