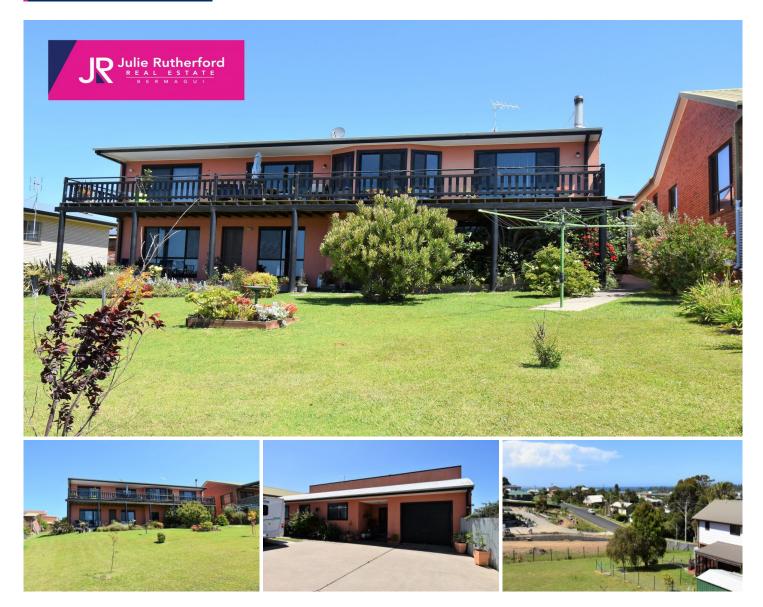

## 27 Parbery Avenue Bermagui NSW

Soak up the day long winter sun from this north facing, contemporary home with great ocean views. Well-appointed and on a very large 1,282 sqm parcel of land, there is space for everyone and all the toys.

Features include:

- 4 Large bedrooms (2 with ensuites and WIR's)
- 3 bathrooms
- 3 Bright and spacious living areas.

- Open plan living/dining opening onto the north facing deck.

- Cherry Wood kitchen with black granite bench tops and quality appliances.

- Single lock up garage.