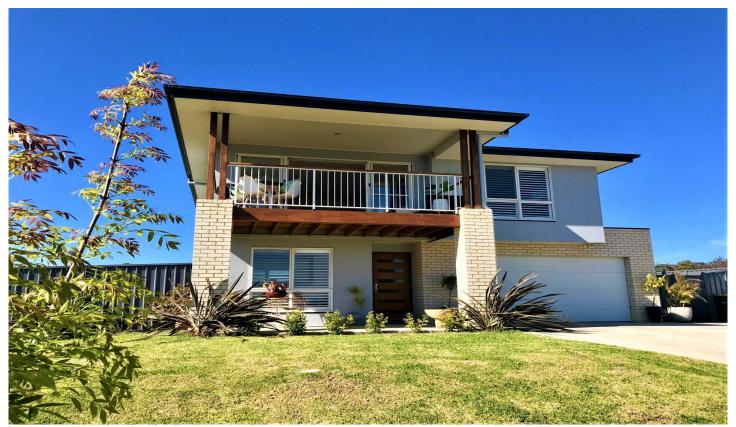

## 38 Parbery Avenue Bermagui NSW

Overlooking town with views to Gulaga and Montague Island this beautiful home has been built and finished to the highest of standards.

North facing, with winter sun all day long there are rooms and spaces to suit any possible endeavour or family make up.

## Features include:

- ? 5 bright and spacious bedrooms (1 being currently used as an office) with wardrobes.
- ? 2 full bathrooms (ensuite to main) and a third powder room.
- ? Large kitchen with walk in pantry and quality appliances.
- ? Open plan living and dining area which flow onto the roomy north facing balcony.