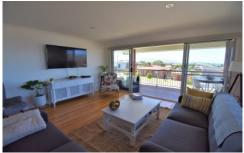

## Features include:

- ? 5 bright and spacious bedrooms (1 being currently used as an office) with wardrobes.
- ? 2 full bathrooms (ensuite to main) and a third powder room.
- ? Large kitchen with walk in pantry and quality appliances.
- ? Open plan living and dining area which flow onto the roomy north facing balcony.