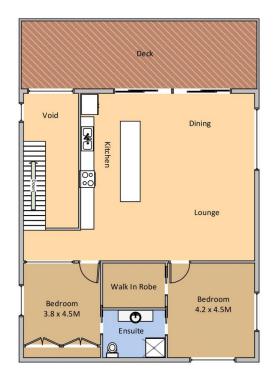

Features of the home include:

- ? 4 x Spacious rooms all with robes (walk in to main).
- ? 2 x Modern bathrooms with quality fittings.
- ? A large open plan kitchen/living area which opens onto the sun drenched deck.
- ? Stunning entrance foyer with polished concrete floors.
- ? Large garage with plenty of space for 2 cars and a

Mick Butterfield (02) 6493 3444

Lower Level

Upper Level

10 Young St Bermagui

Plan is not to scale. Measurements are approximate and should be used as a guide only.