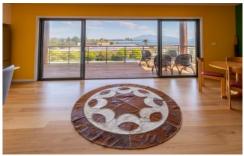

Features of the home include:

- ? 4 x Spacious rooms all with robes (walk in to main).
- ? 2 x Modern bathrooms with quality fittings.
- ? A large open plan kitchen/living area which opens onto the sun drenched deck.
- ? Stunning entrance foyer with polished concrete floors.
- ? Large garage with plenty of space for 2 cars and a