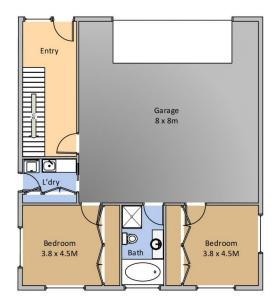

Features of the home include:

- ? 4 x Spacious rooms all with robes (walk in to main).
- ? 2 x Modern bathrooms with quality fittings.
- ? A large open plan kitchen/living area which opens onto the sun drenched deck.
- ? Stunning entrance foyer with polished concrete floors.
- ? Large garage with plenty of space for 2 cars and a

Mick Butterfield (02) 6493 3444

Lower Level

Upper Level

10 Young St Bermagui

Plan is not to scale. Measurements are approximate and should be used as a guide only.