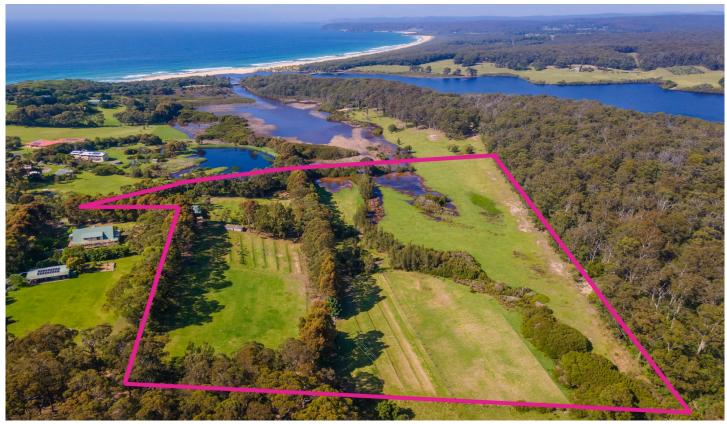

## 30 Tillabudgery Court Bermagui NSW

On the edge of town with the beach a short stroll away, this 14-acre parcel of land with a modern, industrial style 3-bedroom home is truly one of a kind on the market. With privacy, tranquillity and convenience all on offer this property is sure to tick all your boxes. The house has been lovingly and tastefully renovated and is ready for its new owners to enjoy from day one.

## 3 🕒 1 🔓 4 🖨

Type : Rural Land Size : 14 Acres

View : https://www.butterfieldproperty.com.au/sale/

nsw/eurobodalla-coast/bermagui/residential/

rural/5942058

Mick Butterfield (02) 6493 3444