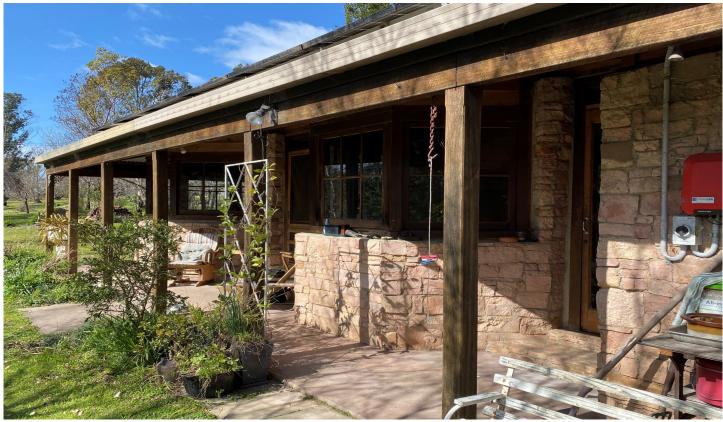

## 11454 Princes Highway Quaama NSW

Beautiful 4 bedroom handcrafted stone house set amongst expansive gardens including numerous fruit trees.

With stunning 360 degree views you can enjoy the peacefulness and serenity of living on acreage without the work load. The owner of the property will maintain the garden and mow the lawns!

## Features Include:

- Wraparound Verandahs
- Mountain Views
- Solar HWS
- Dam water for gardens
- Tank water for house usage

4 📭 1 🖺 5 🖨

Type: House

**View**: https://www.butterfieldproperty.com.au/lease/nsw/far-south-coast/quaama/residential/house/58884