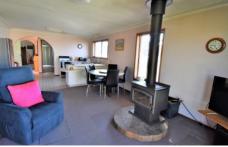

Of brick and tile construction , the house features a slow-combustion wood heater, walk in pantry, built in robes, 2nd shower and 2nd external toilet and easy care low-maintenance gardens.

Ready to rent or would benefit from an internal renovation.