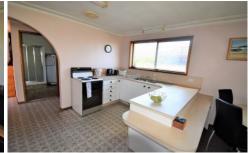

Of brick and tile construction , the house features a slow-combustion wood heater, walk in pantry, built in robes, 2nd shower and 2nd external toilet and easy care low-maintenance gardens.

Ready to rent or would benefit from an internal renovation.