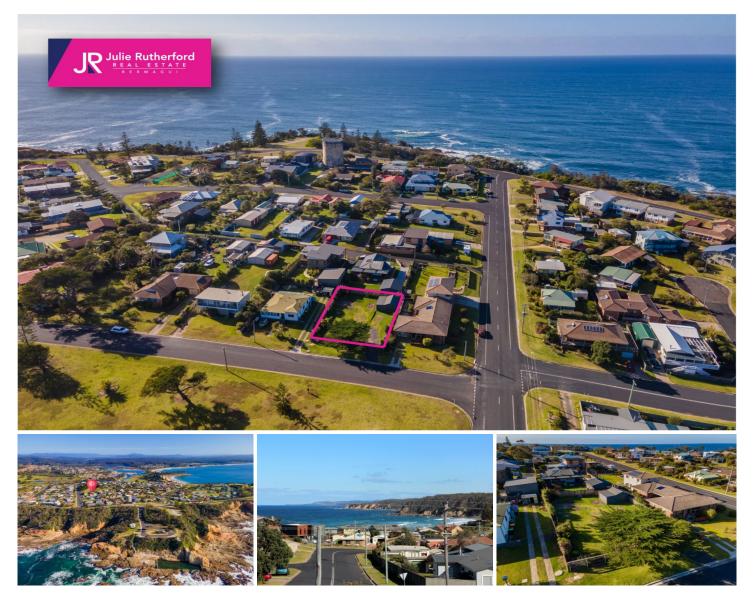

## 11 Moorhead Street Bermagui NSW

In the middle of everything and where everyone wants to be this vacant block of land is the last of its kind fronting the ever popular Spooner Park. Build your forever home in this blue chip location and enjoy the absolute pinnacle of Bermagui living.

Features include:

- Fully fenced 607sqm building block.
- Large shed on concrete slab.

- Water and sewer connected with electricity at the front of the block.

- Potential for amazing views both south down the coast and over town.
- Walk to all of towns facilities and attractions.