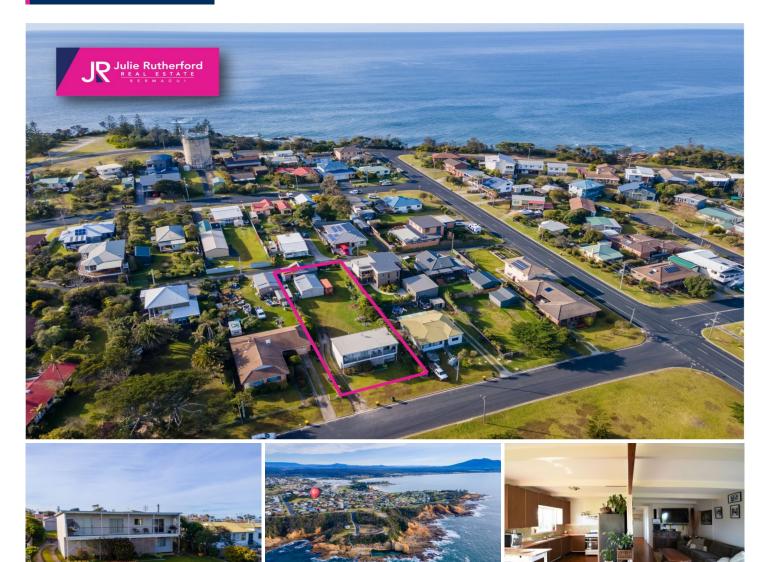

## 7 Moorhead Street Bermagui NSW

In one of the best streets in town, this property offers the lot - level but elevated, 1214m2 block with rear lane access, stunning views on 3 sides, opposite park and only a short walk to everything - beaches, golf course, Woollies, harbour and shops, cafes and pub.

## 3 🛤 2 🚰 6 🚘

| Туре      | : House      |
|-----------|--------------|
| Price     | : \$ 875,000 |
| Land Size | 1011 agm     |

Land Size : 1214 sqm View : https://www

: https://www.butterfieldproperty.com.au/sale/ nsw/eurobodalla-coast/bermagui/residential/ house/5729421