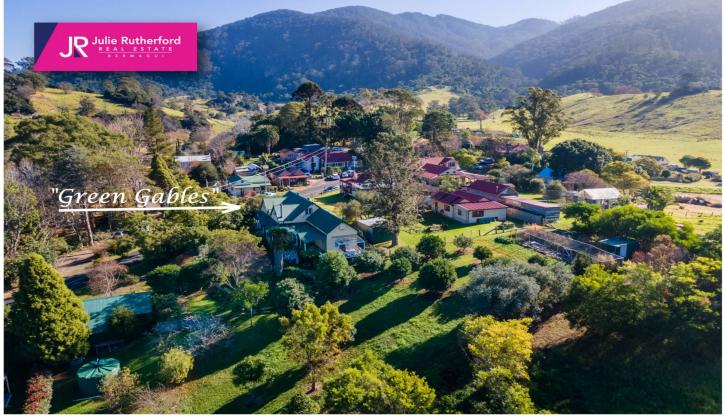

## 269 Corkhill Street Tilba Tilba NSW

Nestled against the backdrop of Gulaga mountain and set on 2.5 acres (9770m2), 'Green Gables' is a delightful property located in the charming historic village of Tilba Tilba.