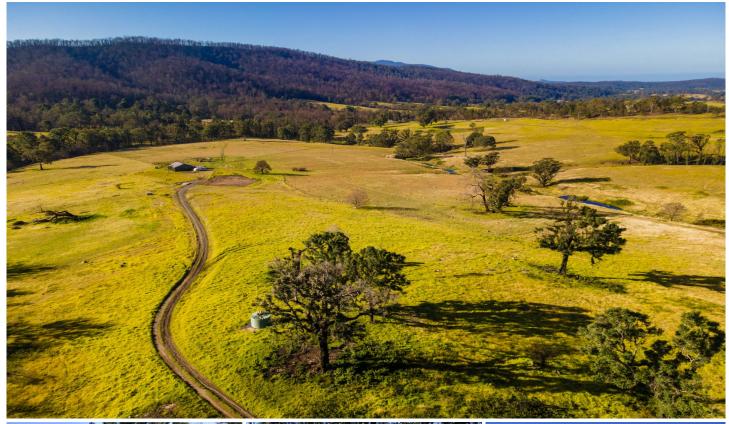

## 10440 Princes Highway Cobargo NSW

If you are seeking a 'fair dinkum' tree change but want to experience life on the land then this property offers a unique opportunity.

An attractive mix of bush (approx. 40 ha) and pasture (approx. 65ha) and with reliable water supply and storage, there are so many options. The forested sections adjoin National Parks, Sams Creek runs through the property and all this is located only 5 minutes to Cobargo and 20 minutes to the coast at Wallaga lake or Bermagui.

There is so much infrastructure in place - even without the homestead (a casualty of the bushfires) - and includes:

? Huge machinery shed - 12m x 12m with large container under roofline

Type : Rural Land Size : 105 ha