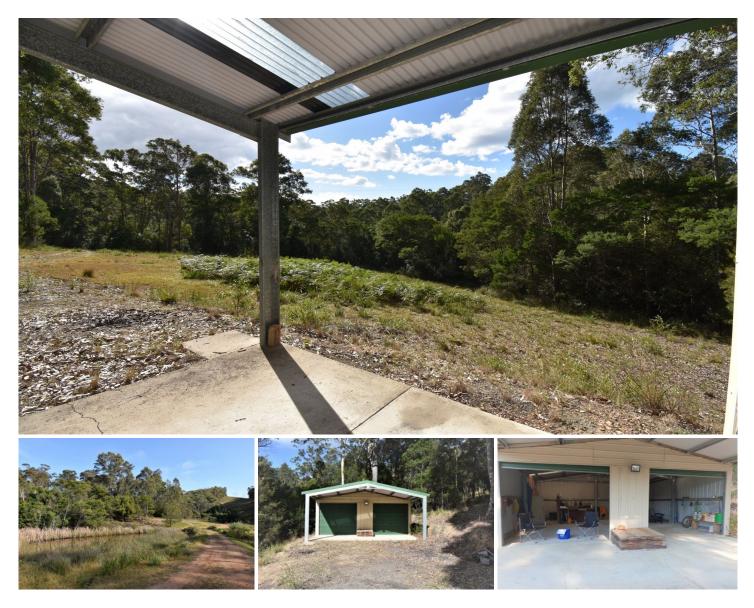

There is an attractive mix of bush and cleared land with a substantial dam and a sunny north-facing aspect. Improvements include a large shed currently set up for occasional use with kitchen, bush shower, port-a-loo toilet, and a 1,000-gallon water tank.