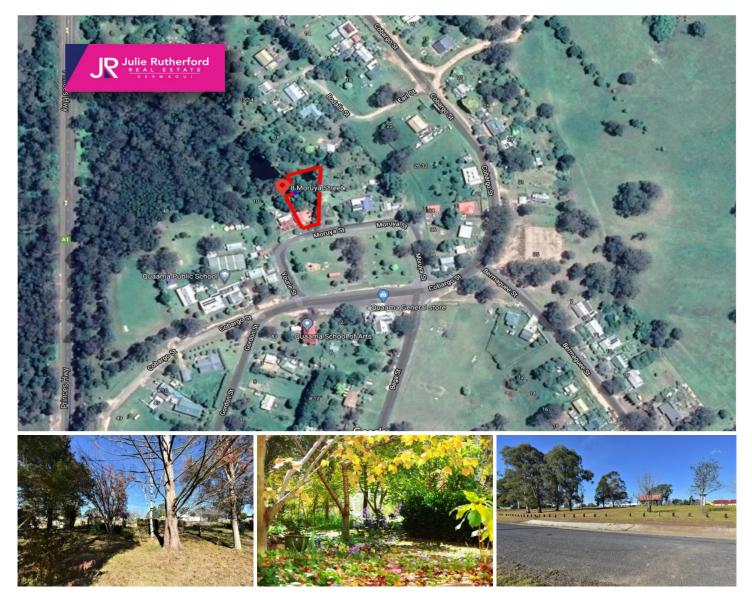

## 8 Moruya Street Quaama NSW

Located opposite the park and general store and a stone's throw away from the local school this spacious and attractive block provides its owner a space to build their home in a convenient yet private location.

Features include:

? Large 1,397sqm parcel giving plenty of space for all your endeavours.

- ? Mature trees which add charm and privacy.
- ? Small dam at the bottom of the block.

A level build site with water and power connections available means that the block is ready for its new owner to build their dream home in the middle of this beautiful village.

For full version visit the website

Type : Land

Land Size : 1397 sqm

View : http nsv

: https://www.butterfieldproperty.com.au/sale/ nsw/far-south-coast/quaama/residential/land /5668663

Mick Butterfield (02) 6493 3444