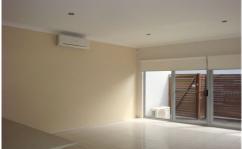

## 6/7 Wattle Street Bermagui NSW

Modern, tasteful interiors combine with floor to ceiling windows to provide a light and sunny home comprising:

- ? Open plan, tiled living/dining area with reverse cycle air conditioner
- ? Modern kitchen with gas cooktop and electric oven
- ? 2 large bedrooms with built in robes
- ? Spacious bathroom with separate shower and bath
- ? Single lock up garage with internal access through the separate laundry
- ? Private fully fenced outdoor area