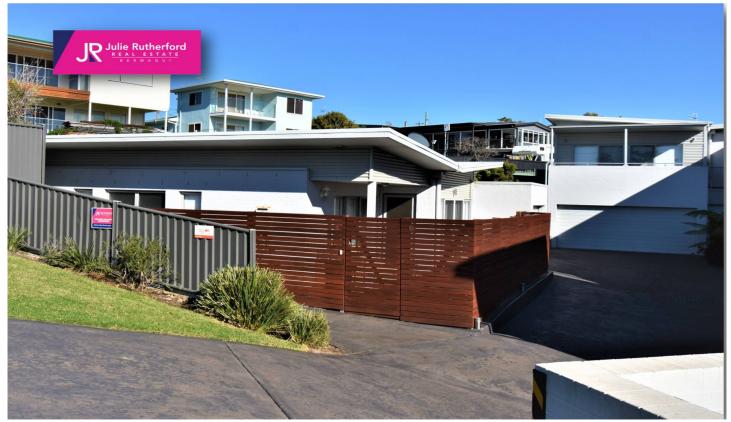

## 6/7 Wattle Street Bermagui NSW

Modern, tasteful interiors combine with floor to ceiling windows to provide a light and sunny home comprising:

- ? Open plan, tiled living/dining area with reverse cycle air conditioner
- ? Modern kitchen with gas cooktop and electric oven
- ? 2 large bedrooms with built in robes
- ? Spacious bathroom with separate shower and bath
- ? Single lock up garage with internal access through the separate laundry
- ? Private fully fenced outdoor area

Located in a well-run complex of only 6 close to walking and bike paths, wharf, golf course and other town facilities.

2 🕒 1 📛 1 🖨

**Type**: Unit **Price**: \$ 382,000

View : https://www.butterfieldproperty.com.au/sale/nsw/