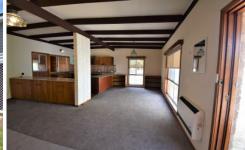

The brick veneer home features raked ceilings, open plan kitchen/dining/living area with enclosed sunroom, separate large garage and garden shed. Will suit small family or couple.

Please note small shed on lakeside is not included in rental.