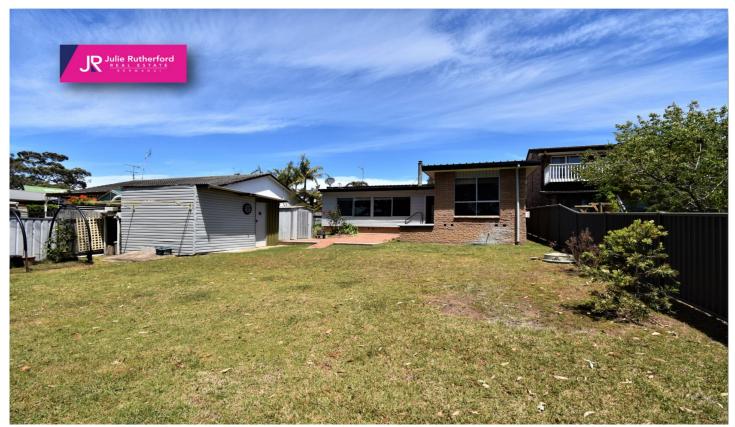

## 38 Fairhaven Point Way Wallaga Lake NSW

Tidy, 2 bedroom cottage on level, lakefront land in the prestigious Fairhaven area. Fully fenced block, with sunny northerly aspect and front row views of mountain and lake.

The brick veneer home features raked ceilings, open plan kitchen/dining/living area with enclosed sunroom, separate large garage and garden shed. Will suit small family or couple.

Please note small shed on lakeside is not included in rental.