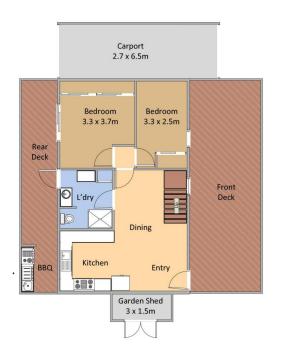

## Features include:

- Fully Furnished with 3 bedrooms, all with b/in robes
- 2 modern bathrooms and laundry
- Choice of outdoor areas for winter sun and summer protection
- Modern kitchen with gas and electric appliances
- Full-width living room with built in bar and bi-fold doors opening to the stunning views.

## Lower Level

# **Upper Level**

25 Keating Drive Bermagui

Plan is not to scale. Measurements are approximate and should be used as a guide only.