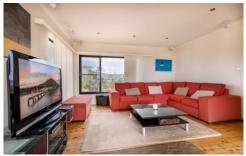

## Features include:

- Fully Furnished with 3 bedrooms, all with b/in robes
- 2 modern bathrooms and laundry
- Choice of outdoor areas for winter sun and summer protection
- Modern kitchen with gas and electric appliances
- Full-width living room with built in bar and bi-fold doors opening to the stunning views.