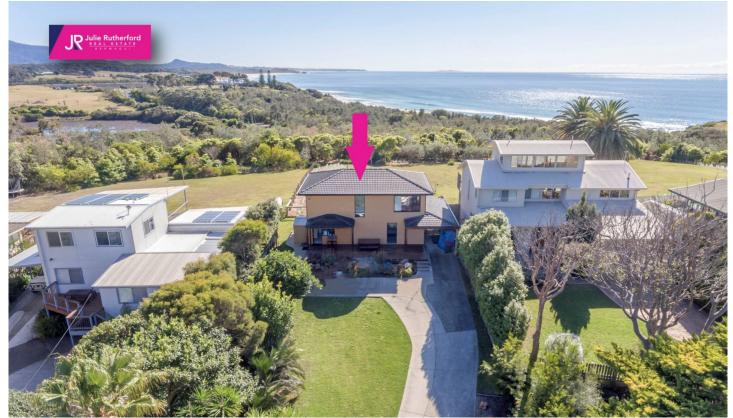

### 25 Keating Drive Bermagui NSW

Located in sought-after Keating Drive, this property provides the best of coastal living - sunny, northerly aspect with ocean and mountain views, modern, contemporary home all within a short walk to a selection of beaches and town facilities.

## Features include:

- Fully Furnished with 3 bedrooms, all with b/in robes
- 2 modern bathrooms and laundry
- Choice of outdoor areas for winter sun and summer protection
- Modern kitchen with gas and electric appliances
- Full-width living room with built in bar and bi-fold doors opening to the stunning views.