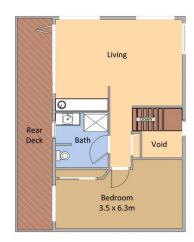

## Features include:

- Fully Furnished with 3 bedrooms, all with b/in robes
- 2 modern bathrooms and laundry
- Choice of outdoor areas for winter sun and summer protection
- Modern kitchen with gas and electric appliances
- Full-width living room with built in bar and bi-fold doors opening to the stunning views.

# **Upper Level**

25 Keating Drive Bermagui

Plan is not to scale. Measurements are approximate and should be used as a guide only.