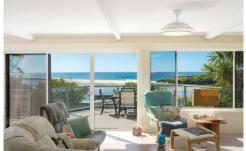

Drenched in sun and light, this home offers:

- ? Spacious living areas adjoin a large deck with glass balustrading to capture the views to the south, east and north.
- ? All electric kitchen with easy access to rear garden beds
- ? Main bedroom suite with outstanding views from bedroom and ensuite bathroom and including walk in robe.
- ? 2nd bedroom also has an ensuite bathroom
- ? All living areas on one level including study and powder