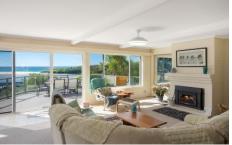

Drenched in sun and light, this home offers:

- ? Spacious living areas adjoin a large deck with glass balustrading to capture the views to the south, east and north.
- ? All electric kitchen with easy access to rear garden beds
- ? Main bedroom suite with outstanding views from bedroom and ensuite bathroom and including walk in robe.
- ? 2nd bedroom also has an ensuite bathroom
- ? All living areas on one level including study and powder