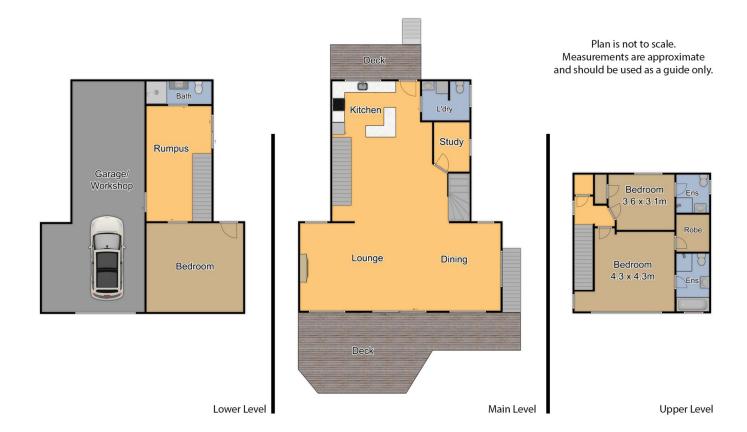

## 32 Lakeview Drive Wallaga Lake Heights NSW

In an elevated position and set back from the street, this spacious tri-level home offers stunning views of the Wallaga Lake ocean entrance, coastline and Murunna Point landscape.

Drenched in sun and light, this home offers:

- ? Spacious living areas adjoin a large deck with glass balustrading to capture the views to the south, east and north.
- ? All electric kitchen with easy access to rear garden beds
- ? Main bedroom suite with outstanding views from bedroom and ensuite bathroom and including walk in robe.
- ? 2nd bedroom also has an ensuite bathroom
- ? All living areas on one level including study and powder