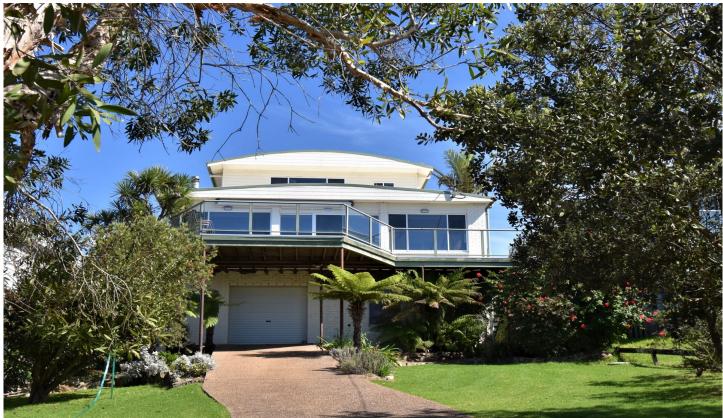

## 32 Lakeview Drive Wallaga Lake Heights NSW

In an elevated position and set back from the street, this spacious tri-level home offers stunning views of the Wallaga Lake ocean entrance, coastline and Murunna Point landscape.

Drenched in sun and light, this home offers:

- ? Spacious living areas adjoin a large deck with glass balustrading to capture the views to the south, east and north.
- ? All electric kitchen with easy access to rear garden beds
- ? Main bedroom suite with outstanding views from bedroom and ensuite bathroom and including walk in robe.
- ? 2nd bedroom also has an ensuite bathroom
- ? All living areas on one level including study and powder