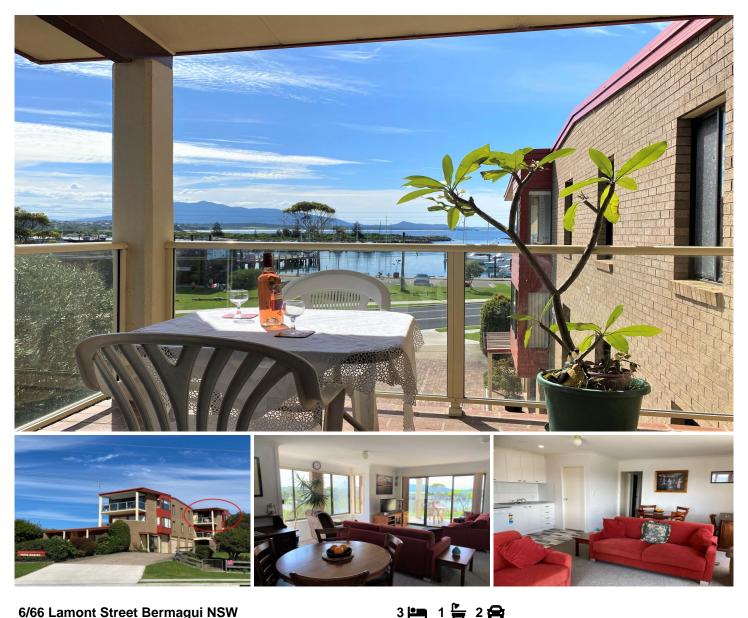

## 6/66 Lamont Street Bermagui NSW

Looking for a sunny, low maintenance retreat in the heart of Bermagui?

Add stunning uninterrupted views of the harbour, mountain and coastline, and you have an idyllic home or week-ender located within minutes walk of all facilities.

This well-presented apartment offers:

- ? Sunny northerly aspect with private balcony entrance ? Open plan living areas with loads of natural light and
- sunshine
- ? Modern, all new kitchen with electric appliances
- ? Separate, compact laundry
- ? 3 double bedrooms all with built-in robes
- ? Separate lock up garage PLUS extra parking space on