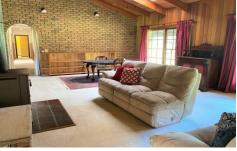

The single-level home comprises:

- 4 spacious bedrooms with Built in robes main with walk in robes and ensuite bathroom.
- Extra high ceilings and floor to ceiling timber windows throughout with timber-lined cathedral ceilings in the living areas and kitchen.
- Solid timber kitchen loads of cupboards with central island workbench
- Generous living areas with slow combustion heater