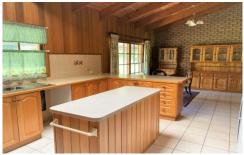

The single-level home comprises:

- 4 spacious bedrooms with Built in robes main with walk in robes and ensuite bathroom.
- Extra high ceilings and floor to ceiling timber windows throughout with timber-lined cathedral ceilings in the living areas and kitchen.
- Solid timber kitchen loads of cupboards with central island workbench
- Generous living areas with slow combustion heater