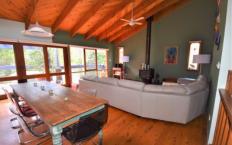

## Features include:

- ? Open plan living and dining area with central kitchen.
- ? Large deck which opens off of the main living area.
- ? 3 x generous sized bedrooms.
- ? Solid timber floors throughout.
- ? 2 well-appointed bathrooms.
- ? A second living space downstairs.