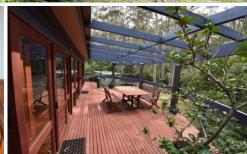

## Features include:

- ? Open plan living and dining area with central kitchen.
- ? Large deck which opens off of the main living area.
- ? 3 x generous sized bedrooms.
- ? Solid timber floors throughout.
- ? 2 well-appointed bathrooms.
- ? A second living space downstairs.