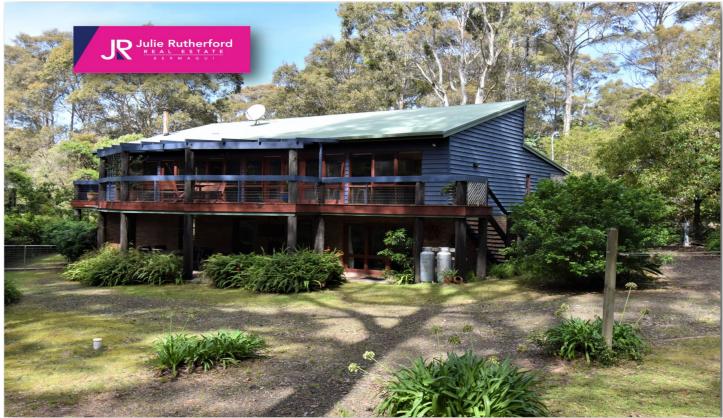

## 8 Johnston Way Mystery Bay NSW

Located in the quiet and picturesque coastal hamlet of Mystery Bay, this spacious home oozes charm and character.

Set on a large (1001m2) and fully fenced parcel of land, the split level designed house affords its owner the upmost privacy and generous living areas both inside and out.

## Features include:

- ? Open plan living and dining area with central kitchen.
- ? Large deck which opens off of the main living area.
- ? 3 x generous sized bedrooms.
- ? Solid timber floors throughout.
- ? 2 well-appointed bathrooms.
- ? A second living space downstairs.