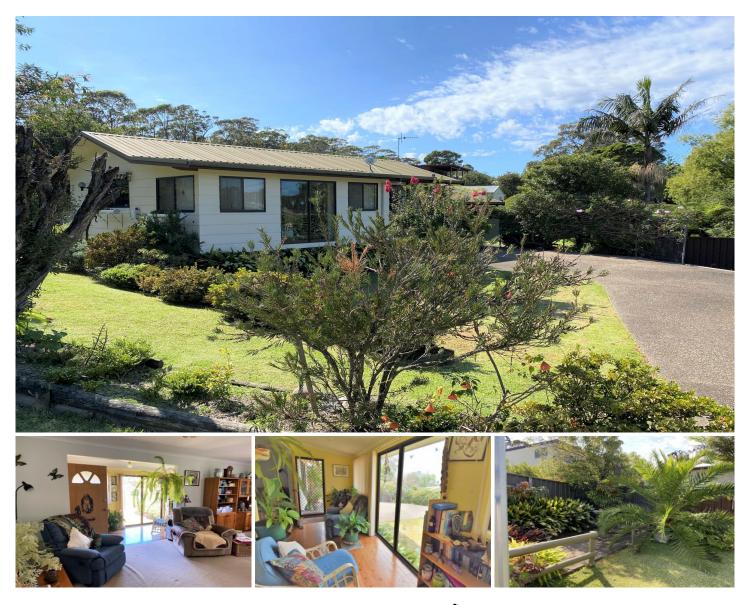

## 2A Brighton Park Road Wallaga Lake NSW

Set on a large block (885m2) and with laneway on the southern side, this property is private, peaceful and perfect for a single or couple. A short stroll to the lake foreshore and boat ramp and a 10 minute walk to Camel Rock beach.

Surrounded by established and well-cared for gardens, the attractive and tidy cottage offers open plan kitchen, dining and living rooms with an attractive study or sun room, 2 bedrooms, bathroom and separate laundry and a sunny rear deck and paved outdoor living area.

Pebblecrete driveway leads to a single garage and there is a double gate from the laneway to access the extensive garden areas.

Complete with 2 large garden sheds and vegetable

For full version visit the website