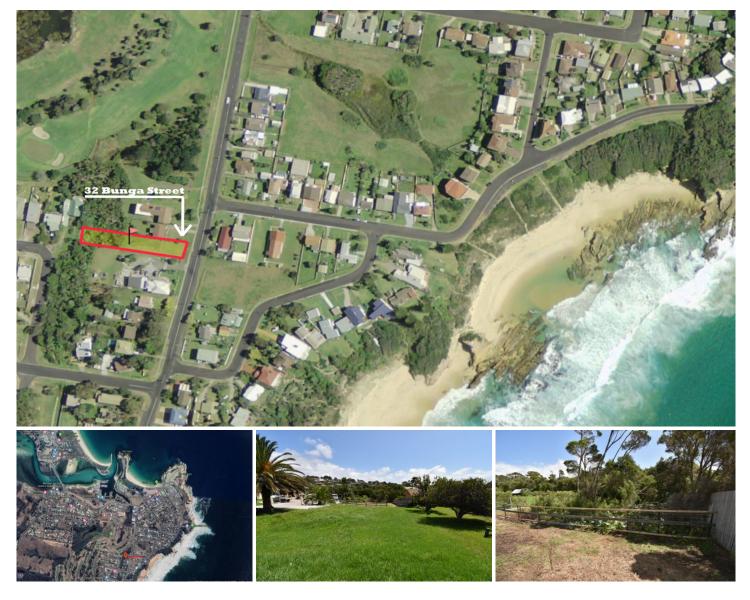

## 32 Bunga Street Bermagui NSW

Located in a very convenient part of town and a short walk to shops, beaches and the golf course this large 1,448 sqm parcel of land represents a rare opportunity to build your dream home in the centre of Bermagui.

With all services available to the block there are no hurdles in getting your new home approved and built.

Leave the car at home and enjoy all the convenience this wonderful town has to offer.

| Туре      | : Land       |
|-----------|--------------|
| Price     | : \$ 243,000 |
| Land Size | : 1448 sqm   |
| View      | : https://ww |