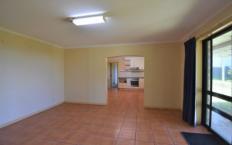

## Features include:

- \* Large modern kitchen
- \* Large main bedroom
- \* Study or small 2nd Bedroom
- \* Rumpus or 2nd Living room
- \* Ocean views from private rear garden

The owner of the house above is an infrequent visitor and offers use of the upstairs balcony to enjoy water views during his absences.