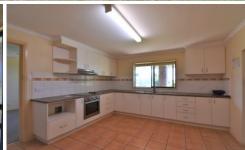

## Features include:

- \* Large modern kitchen
- \* Large main bedroom
- \* Study or small 2nd Bedroom
- \* Rumpus or 2nd Living room
- \* Ocean views from private rear garden

The owner of the house above is an infrequent visitor and offers use of the upstairs balcony to enjoy water views during his absences.