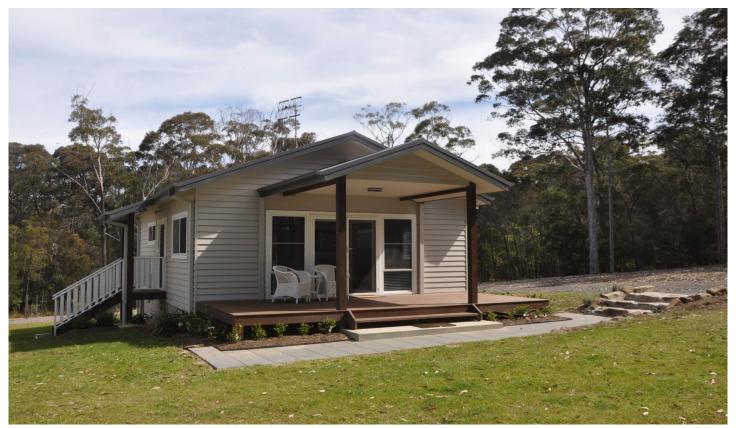

## 43 Nutleys Creek Road Bermagui NSW

This lovely one bedroom fully furnished cottage is situated on an 11-acre property on the edge of Bermagui .

While the main house is nearby there is still plenty of privacy affording you the the serenity of living on acreage and still being able to walk to town, beaches and shops.

## Features include:

- ? New fridge, gas stove, electric oven and washing machine.
- ? Modern Bathroom
- ? Bedroom with Queen size bed
- ? Lounge with TV
- ? Verandah