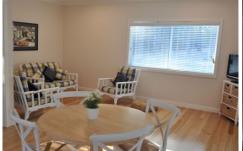

## Features include:

- ? New fridge, gas stove, electric oven and washing machine.
- ? Modern Bathroom
- ? Bedroom with Queen size bed
- ? Lounge with TV
- ? Verandah