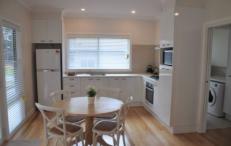

## Features include:

- ? New fridge, gas stove, electric oven and washing machine.
- ? Modern Bathroom
- ? Bedroom with Queen size bed
- ? Lounge with TV
- ? Verandah