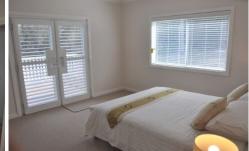

## Features include:

- ? New fridge, gas stove, electric oven and washing machine.
- ? Modern Bathroom
- ? Bedroom with Queen size bed
- ? Lounge with TV
- ? Verandah