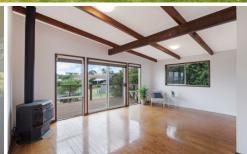

- Kitchen, dining, living rooms and bathroom and bedroom on the ground floor,
- Extra 2 bedrooms, bathroom, and spacious living rooms on the first floor with views over town to the mountains and southern coastline.
- Upstairs living rooms have adjoining front and rear decks
- ideal for summer and winter entertaining
- Extensive paved outdoor areas adjoin the ground floor on the northern and eastern sides and overlook the low maintenance gardens