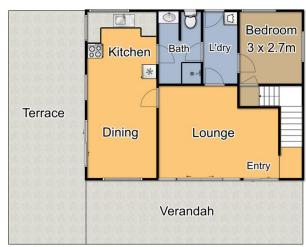

## 7 Callow Place Bermagui NSW

Tucked away in a quiet cul-de-sac but only minutes walk to everything, this sunny home is fresh, bright and ready for holiday or permanent living. Set on a compact (556m2) block, the versatile floor plan of the 2 storey house offers so much living space on a small footprint and features:

- Kitchen, dining, living rooms and bathroom and bedroom on the ground floor,
- Extra 2 bedrooms, bathroom, and spacious living rooms on the first floor with views over town to the mountains and southern coastline.
- Upstairs living rooms have adjoining front and rear decks
- ideal for summer and winter entertaining
- Extensive paved outdoor areas adjoin the ground floor on the northern and eastern sides and overlook the low maintenance gardens

Mick Butterfield (02) 6493 3444

Plan is not to scale. Measurements are approximate and should be used as a guide only.

Lower Level

## 7 Callow Place Bermagui