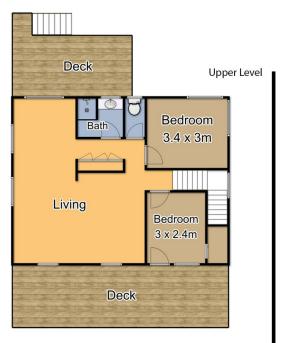

## 7 Callow Place Bermagui NSW

Tucked away in a quiet cul-de-sac but only minutes walk to everything, this sunny home is fresh, bright and ready for holiday or permanent living. Set on a compact (556m2) block, the versatile floor plan of the 2 storey house offers so much living space on a small footprint and features:

- Kitchen, dining, living rooms and bathroom and bedroom on the ground floor,
- Extra 2 bedrooms, bathroom, and spacious living rooms on the first floor with views over town to the mountains and southern coastline.
- Upstairs living rooms have adjoining front and rear decks
- ideal for summer and winter entertaining
- Extensive paved outdoor areas adjoin the ground floor on the northern and eastern sides and overlook the low maintenance gardens

## 7 Callow Place Bermagui