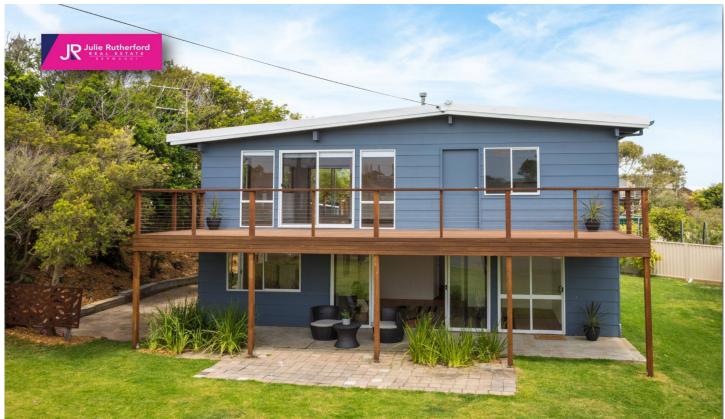

## 7 Callow Place Bermagui NSW

Tucked away in a quiet cul-de-sac but only minutes walk to everything, this sunny home is fresh, bright and ready for holiday or permanent living. Set on a compact (556m2) block, the versatile floor plan of the 2 storey house offers so much living space on a small footprint and features:

- Kitchen, dining, living rooms and bathroom and bedroom on the ground floor,
- Extra 2 bedrooms, bathroom, and spacious living rooms on the first floor with views over town to the mountains and southern coastline.
- Upstairs living rooms have adjoining front and rear decks
- ideal for summer and winter entertaining
- Extensive paved outdoor areas adjoin the ground floor on the northern and eastern sides and overlook the low maintenance gardens