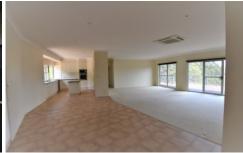

The custom-built home includes:

- 2.7 metre ceilings throughout with spacious central living/dining areas

separating the main bedroom suite and study from the quest bedrooms

and bathroom.

- Light and bright, all electric kitchen with bay windows overlooking the