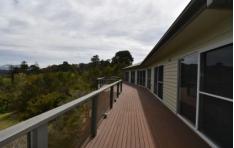

The custom-built home includes:

- 2.7 metre ceilings throughout with spacious central living/dining areas

separating the main bedroom suite and study from the quest bedrooms

and bathroom.

- Light and bright, all electric kitchen with bay windows overlooking the

garden.

- All 3 bedrooms, study and living rooms have floor to ceiling windows

opening to the large deck and views.

3 📭 2 🖺 4 🗬

Land Size: 5095 sqm

View : https://www.butterfieldproperty.com.au/leas

e/nsw/eurobodalla-coast/bermagui/residenti