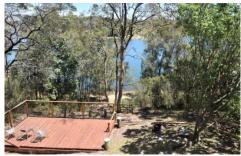

- ? 2 bedrooms plus enclosed verandah for extra sleeping or living space
- ? Sunny front balcony and spacious rear garden deck overlooking the lake.
- ? Open plan kitchen/ dining /living areas with reverse-cycle air con and gas cooker
- ? Covered carport area and under house storage space
- ? All weather concrete driveway