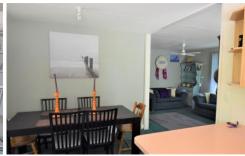

- ? 2 bedrooms plus enclosed verandah for extra sleeping or living space
- ? Sunny front balcony and spacious rear garden deck overlooking the lake.
- ? Open plan kitchen/ dining /living areas with reverse-cycle air con and gas cooker
- ? Covered carport area and under house storage space
- ? All weather concrete driveway