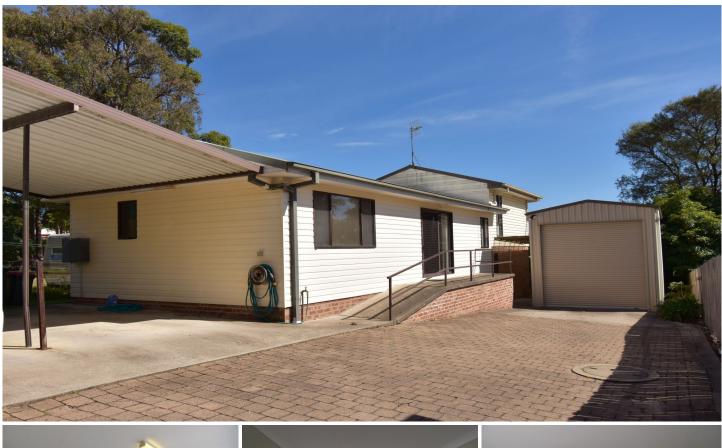

## 2/5 Bleakley Street Bermagui NSW

In a quiet street in Bermagui, this property is set in a private position at the rear of the block and features:

- Large main bedroom with some water views
- Ensuite bathroom
- Open plan living rooms and kitchen
- 2 other bedrooms and bathroom