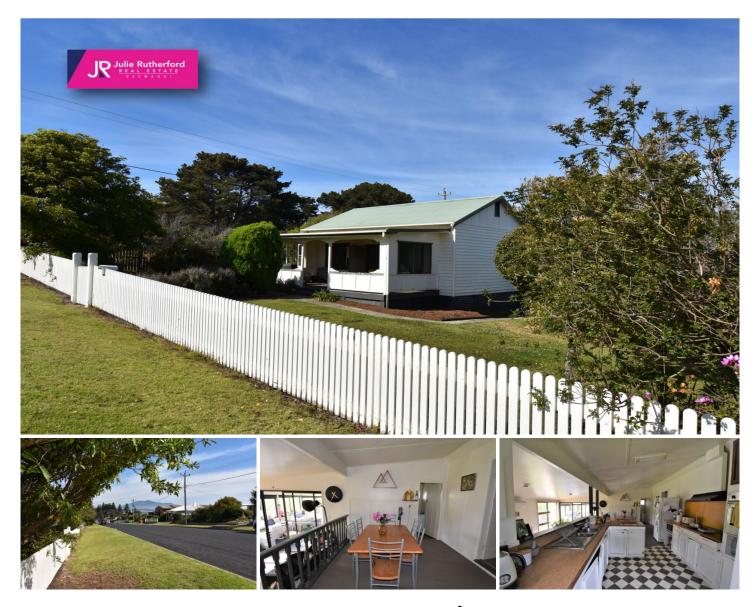

## 14 Wallaga Street Bermagui NSW

Located in one of the best positions in Bermagui, this 3 bedroom cottage sits on a large (1081m2) corner block. Situated opposite a large park and only 2 blocks from Bermagui's main street cafes, boutiques, pub, beaches and Golf Course, this property offers so much potential for future development or ideal for owner-occupier looking to renovate in this perfect position.

The charming cottage comprises 3 bedrooms and study, split level living areas adjoining the kitchen/dining room, full bathroom plus extra toilet and shower off the laundry. A wide covered front verandah, separate shed and fully-fenced garden completes the improvements.

Zoned R3 medium-density and with 2 street frontages, the