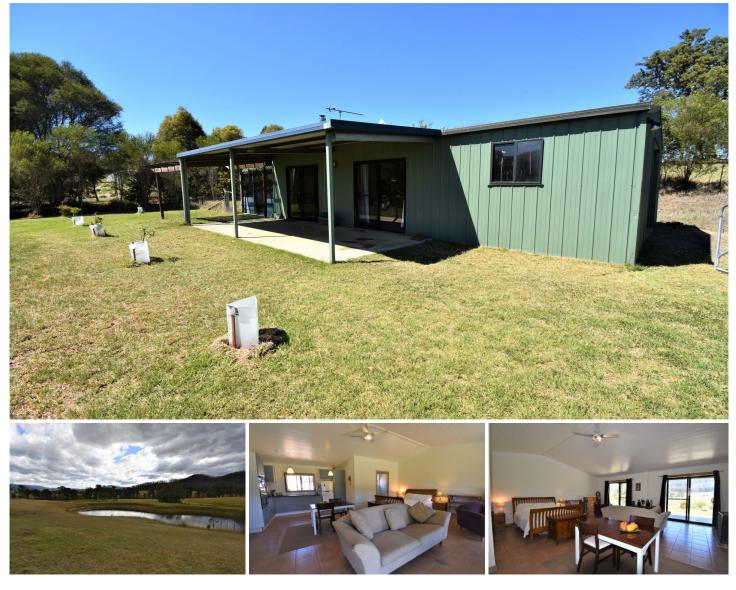

## 13/ Blackbutt Drive Cobargo NSW

This wonderfully private 7-acre parcel of land is positioned perfectly with a due north orientation and views that go forever.

Located on the edge of Cobargo with sealed road access to the front gate, one gets the feeling of being in the middle of nowhere yet all of towns facilities are right at your fingertips.

Features include:

? A large, fully insulated shed set up with full kitchen, modern bathroom and lovely wood heater. ? Large dam.

? NBN connection.

For full version visit the website

https://www.butterfieldproperty.com.au