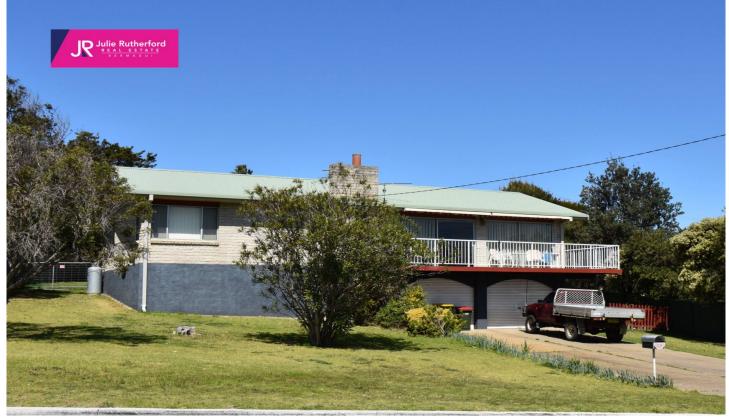

## 38 Young Street Bermagui NSW

In a perfect position in Bermagui central location, this property offers a spacious brick home on a large 1291m2 block zoned R3 medium-density.

With rear access to shed from lane way and wide street frontage, there is loads of room for extensions, additions or re-development in this prominent, convenient location.

## Features include:

- 3 spacious bedrooms, 2 with built ins.
- Extra large living/dining room with sliding window access to sunny front deck
- Eat in timber kitchen
- Huge double garage and workshop under house.

## 3 📭 2 🟪 6 🗬

Type : House Price : \$ 760,000 Land Size : 1291 sqm

View : https://www.butterfieldproperty.com.au/sale/

nsw/eurobodalla-coast/bermagui/residential/

house/5668619

Julie Rutherford 02 6493 3444