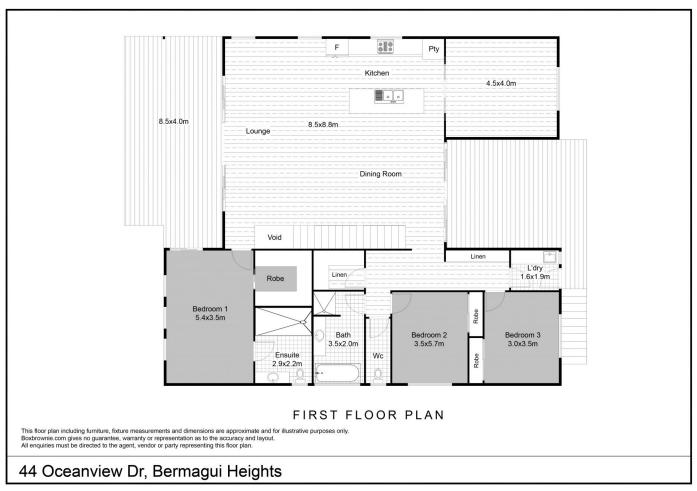

Main features include:

- 4 large bedrooms with wardrobes (Ensuite to main with double shower).

- 3 full bathrooms with quality finishes.

- Large open plan kitchen/living areas with high ceilings and opening onto both a front and rear deck.

- Media room.

- Galley style kitchen with stone bench-tops and quality appliances.