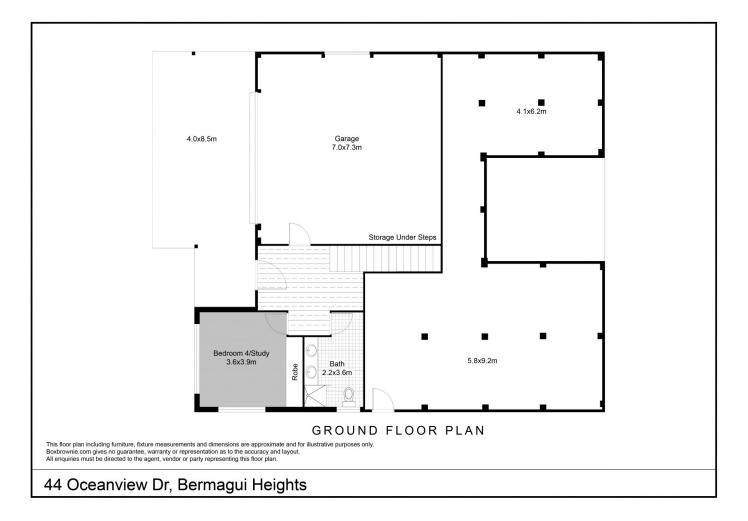

Main features include:

- 4 large bedrooms with wardrobes (Ensuite to main with double shower).

- 3 full bathrooms with quality finishes.

- Large open plan kitchen/living areas with high ceilings and opening onto both a front and rear deck.

- Media room.

- Galley style kitchen with stone bench-tops and quality appliances.