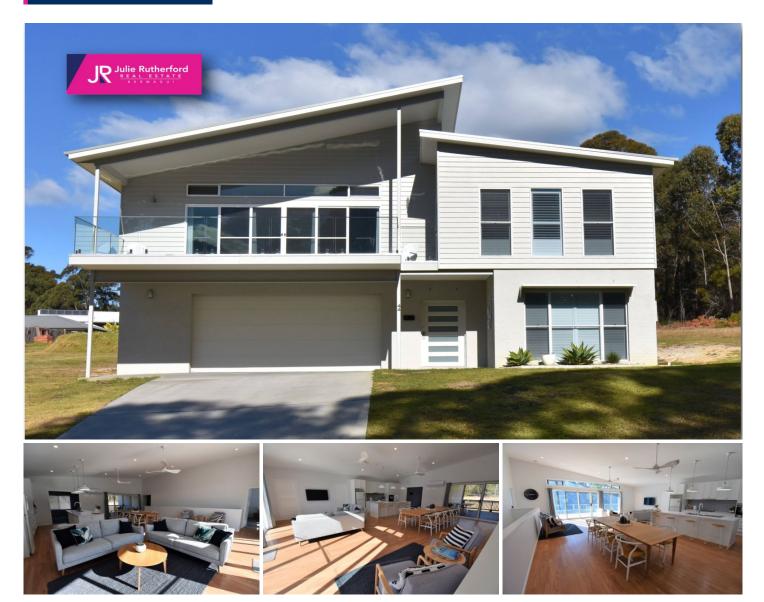

## 44 Ocean View Drive Bermagui NSW

If you are looking for a home built to the highest of standards and finished with quality all around then this large family home is sure to satisfy. Situated in an elevated position with a leafy outlook this newly built, premier residence offers its owner the best of everything.

Main features include:

- 4 large bedrooms with wardrobes (Ensuite to main with double shower).

- 3 full bathrooms with quality finishes.

- Large open plan kitchen/living areas with high ceilings and opening onto both a front and rear deck.

- Media room.

- Galley style kitchen with stone bench-tops and quality appliances.